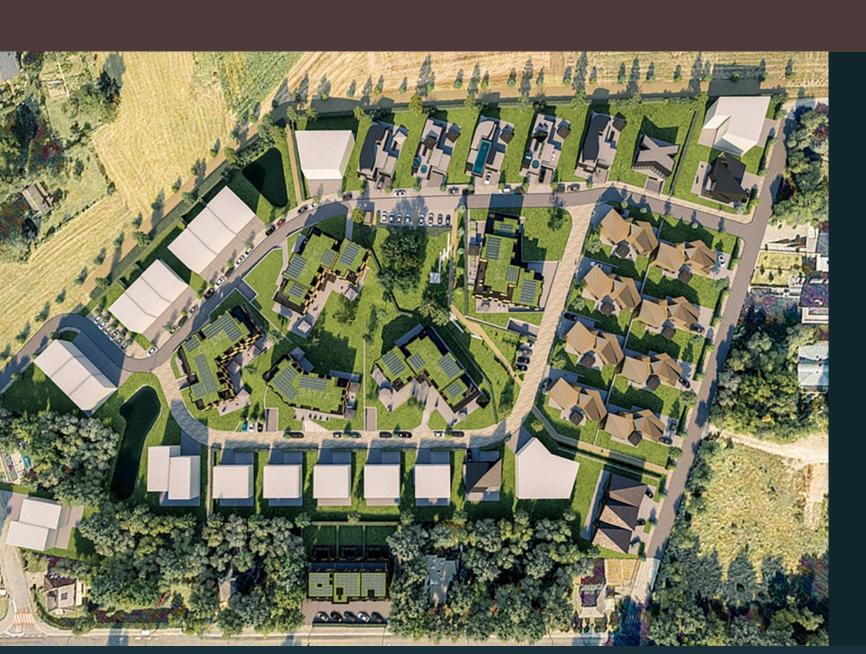

#### ESPEN - residential neighbourhood

An exclusive neighbourhood is being developed in proximity of Luxembourg's capital. Experience the closeness to nature, the charming woods and hills of Moutfort while fully benefiting from the proximity to all amenities. Just a few minutes from the capital, this is the place where nature meets state-of-the-art architecture.

### Moutfort, where picturesque meets practical

The project is located in the quiet and exclusive commune of Contern, known for its proximity to all relevant infrastructures and only 11km from Kirchberg and Findel Airport.

# The new neighbourhood

39 houses

5 appartment buildings

100 to 400 m<sup>2</sup>

1 to 6 bedrooms

ESPEN lot map (4mb)