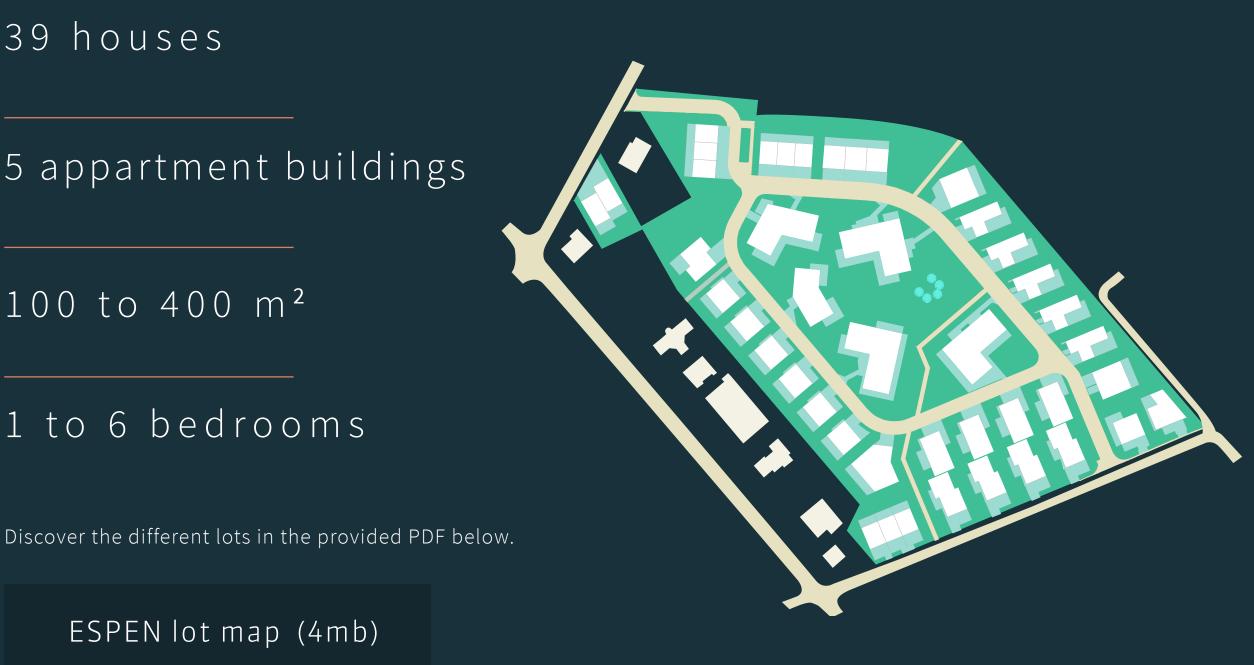

# The new neighbourhood

39 houses

5 appartment buildings

100 to 400 m<sup>2</sup>

1 to 6 bedrooms

ESPEN lot map (4mb)